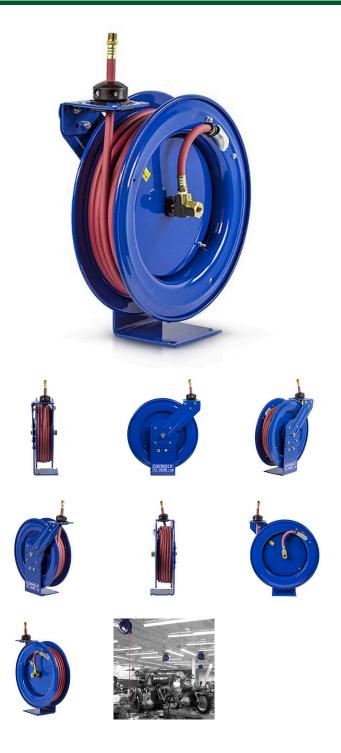

## **Coxreels Performance Hose Reel**

RCPLP350

## **Details**

Performance spring-drive hose reels have a long history of dependability and trouble-free performance. Sturdy, compact, space saving design with Coxreels' high quality steel construction and durable CPCTM powder-coat finish. Features heavyduty spun discs with rolled edges for greater strength & safety. Unique design includes an external fluid path with brass NPT swivel that screws into 1" solid steel axle and is easily removed for swivel maintenance. The lubricated factorymatched spring motor is also easily removed for safe, convenient replacement, enabling extremely long reel life!

## **Specifications**

Weight

| ilcutions        |           |
|------------------|-----------|
| Manufacturer     | Cox Reels |
| Hose Included    | Yes       |
| Hose Inside      | .375 in   |
| Diameter         |           |
| Hose Length      | 50 ft     |
| Hose Outside     | .625 in   |
| Diameter         |           |
| Maximum Pressure | 300 nsi   |