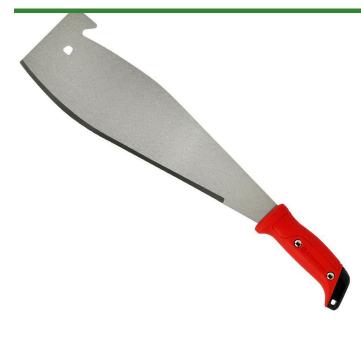

## Corona Cane Knife - 14 in

RCMA61060

## Details

Quickly cuts cane and similar plant stalks. Tough tempered steel blade retains maximum sharpness. Easy to resharpen. Ergonomically balanced handle with built-in hand stop. Lanyard attachment hole. 14in Blade.

- Quickly Cuts Cane and Similar Plant Stalks
- Tough Tempered Steel Blade Retains Max Sharpness
- Easy to Sharpen
- Ergonomically Balanced Handle with Built-in Hand Stop
- Lanyard Attachment Hole
- 14 in Blade