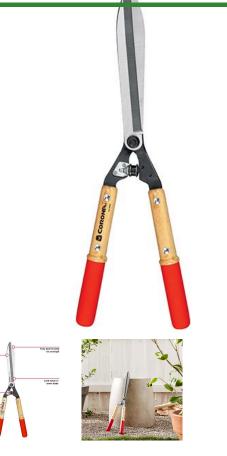

## Corona Maxforged Hedge Shears - 10in RCHS6960

## Details

Corona professional MaxForged hedge shears are ideal for the shaping of large shrubs and hedges and the trimming of ornamental grasses and plants. Fully heat-treated 10 in. resharpenable forged steel alloy blades with limb notch in lower blade, easily cuts through stems and large branches. Shock Stop bumper provides maximum comfort in arms and shoulders. Bolted-on hardwood 9-1/2 in. handles feature comfortable non-slip grips. 10 in. blades with 9-1/2 in. hardwood handles.

- Resharpenable, Forged Steel Alloy Blades
- Bolted-on Hardwood Handles, Comfortable Non-slip Grips
- Fully Heat-treated for Strength
- Limb Notch
- 9-1/2 in. Hardwood Handles
- Shock Stop Bumper
- 10 in. Blade