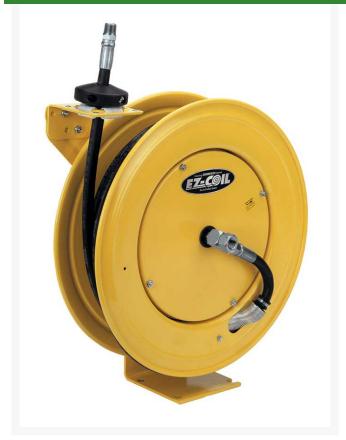

## Cox Ezcoil Sh Hose Reel - 50'

RCEZSH450

## **Details**

"Super Hub" spring-driven hose reels have a long history of dependable performance. The larger chassis and frame accommodate longer lengths and larger diameters of hose. Professional grade heavyduty steel construction, Durable proprietary CPC powder-coat finish, CNC robotically spun and ribbed discs with rolled edges for strength, safety, and durability. Controlled retraction speed up to 80% slower for greater workplace safety and protection from injury & costly property damage.

## **Specifications**

Manufacturer Cox Reels Hose Included Yes Hose Inside .5 in Diameter

50 ft Hose Length Hose Outside .75 in

Diameter

Maximum Pressure 300 psi Weight (lbs) 54 lb

**R&R Products Inc** 3334 E Milber St Tucson, 85714