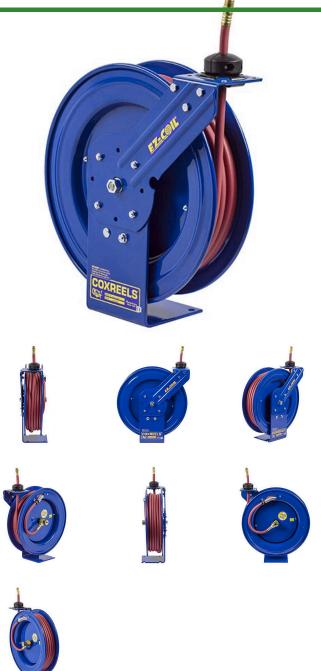

## Cox Ezcoil 350 Hose Reel - 50'

RCEZPLP350

## **Details**

This reel has the identical durable design and outstanding features of the RCPLP350, with the added safety of EZ-Coil, Coxreels' exclusively patented Safety Series with up to 80% controlled retraction compared to conventional reels. Choose this reel for greater workplace safety and protection from injury & costly property damage.

## **Specifications**

Manufacturer Cox Reels
Hose Included Yes
Hose Inside .375 in
Diameter
Hose Length 50 ft

Hose Length 50 ft
Hose Outside .625 in

Diameter

Maximum Pressure 300 psi Weight (lbs) 43 lb

**R&R Products Inc** 