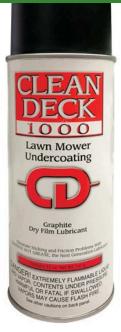

## Clean Deck Lawnmower Undercoating RCD1000

## Details

To eliminate dirt and grass from sticking to the lawnmower deck and reduce corrosion and rust, apply Clean Deck graphite to the underside of the deck, blade and chute. After mowing, simply wash off with water hose. Designed to provide easy cleanup and extend the life of the mower deck with a durable and easily maintainable smooth finish for heavy duty use. Excellent for snow blowers, garden tools and augers. Aerosol 12 oz.

Please note: This product is restricted from air freight, and will only be shipped ground freight.

Specifications

Manufacturer

**R&R** Products