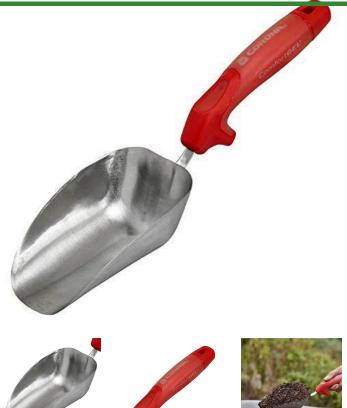

## **Corona Premium ComfortGEL Scoop** RCCT3364

## Details

Premium stainless steel hand scoop built to work hard for the long haul. Fully featured with ComfortGEL grips, large diameter reinforced square tangs, welded joints and robust tool heads and blades. The large scoop is ideal for transporting more soil, ice melt and pet food. Finger guard protects hand during use.

- Premium Stainless Steel Head
- Large Scoop for Transporting More Product
- Finger Guard Protects Hand During Use
- ComfortGEL Grip