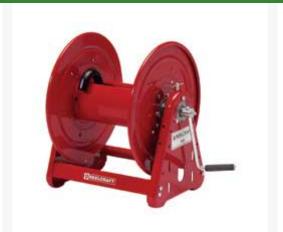

## Reelcraft Hose Reel - 3/4 x 175 ft 1000PSI

RCCA33118L

## **Details**

Reelcraft's Series 30000 hose reels are designed for rugged, heavy duty applications requiring long lengths of hose and large storage capacity. All-bolted unitized construction with no welds to fatigue, full flow swivel and heavy gauge steel frame, spool and drum ensure longest service life. Series 30000's vibration-proof, self-locking fasteners are ideal for industrial or field use such as turf care or pest control. Hose not included.