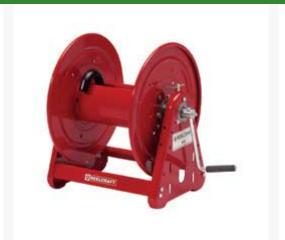

## Reelcraft Hose Reel - 3/4 x 100 ft 1000PSI

RCCA33112L

## **Details**

Reelcraft's Series 30000 hose reels are designed for rugged, heavy duty applications requiring long lengths of hose and large storage capacity. All-bolted unitized construction with no welds to fatigue, full flow swivel and heavy gauge steel frame, spool and drum ensure longest service life. Series 30000's vibration-proof, self-locking fasteners are ideal for industrial or field use such as turf care or pest control. Hose not included.