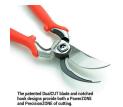

## **Details**

The 1 in. Forged DualCUT Bypass Pruner is made for quick cuts with maximum leverage featuring a notched hook design with both a PowerZONE and a PrecisionZONE. The PowerZONE provides 20 percent more cutting power with a notched hook and blade located nearest the pivot point to hold branches up to 1 inch in place for maximum-leverage during cutting. The PrecisionZONE is ideal for quick cuts of smaller stems and branches. The full core metal handles provide strength and durability with shock-absorbing bumper grips for extreme user comfort. The spring system is located inside the body eliminating lost parts.

- PowerZONE Area of Hook & Blade for Maximum-Leverage Cuts on Branches up to 1 in
- Right or Left Handed Activation with Centered Lock
- Comfortable Handle with Contoured Soft Grip
- PrecisionZONE Area of Hook & Blade for Quick, Repetitive Cuts on Stems and Smaller Branches
- Blade and Hook Design Delivers 20% More Cutting Power
- Internal Spring for No Lost Lost Parts or Clogging
- No Blade Crossover with Fully Forged Steel Construction for Strength
- Resharpenable Blade