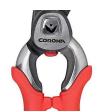

## **Details**

The 1 in. Forged DualCUT Bypass Pruner is made for quick cuts with maximum leverage featuring a notched hook design with both a PowerZONE and a PrecisionZONE. The PowerZONE provides 20 percent more cutting power with a notched hook and blade located nearest the pivot point to hold branches up to 1 inch in place for maximum-leverage during cutting. The PrecisionZONE is ideal for quick cuts of smaller stems and branches. The full core metal handles provide strength and durability with shock-absorbing bumper grips for extreme user comfort. The spring system is located inside the body eliminating lost parts.

- PowerZONE Area of Hook & Blade for Maximum-Leverage Cuts on Branches up to 1 in
- Right or Left Handed Activation with Centered Lock
- Comfortable Handle with Contoured Soft Grip
- PrecisionZONE Area of Hook & Blade for Quick, Repetitive Cuts on Stems and Smaller Branches
- Blade and Hook Design Delivers 20% More Cutting Power
- Internal Spring for No Lost Lost Parts or Clogging
- No Blade Crossover with Fully Forged Steel Construction for Strength
- Resharpenable Blade