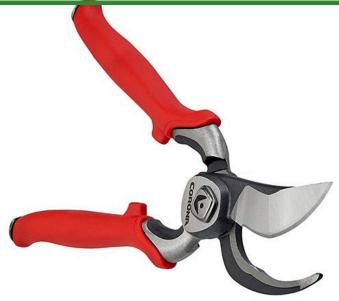

## **Details**

The 1 in. Forged DualCUT Bypass Pruner is made for quick cuts with maximum leverage featuring a notched hook design with both a PowerZONE and a PrecisionZONE. The PowerZONE provides 20 percent more cutting power with a notched hook and blade located nearest the pivot point to hold branches up to 1 inch in place for maximum-leverage during cutting. The PrecisionZONE is ideal for quick cuts of smaller stems and branches. The full core metal handles provide strength and durability with shock-absorbing bumper grips for extreme user comfort. The spring system is located inside the body eliminating lost parts.