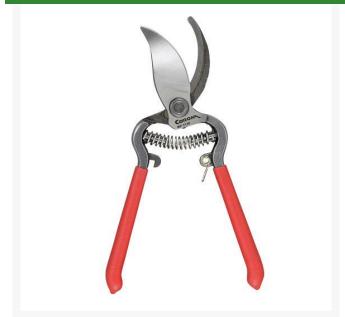

## Corona ClassicCUT Bypass Pruner- 1/2in

## **Details**

This ClassicCUT 1/2 in pruner features resharpenable, high-carbon steel blades with fully forged steel construction for maximum strength and durability. Precision made with self-aligning pivot bolts and nuts to keep blades and hooks aligned. Non-slip cushioned grips for control. Designed for general purpose pruning.

- Resharpenable high-carbon steel blades
- Fully forged steel construction for maximum strength
- High-precision pivot bolts and locking nuts keep blades and hooks aligned
- Non-slip grips for greater control
- 1/2 in Capacity