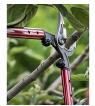

## **Details**

Lightweight, high-strength, eliptical aluminum handles and unmatched blade design dramatically reduce the force to cut. Resharpenable, replaceable Dual Art bypass blade is fully heat-treated, forged steel; 2-1/4in diameter cutting capacity. Forged, slant-ground hook with self-cleaning deep sap groove. Large diameter bumper reduces elbow fatigue. Nut retaining clip helps keep the nut from backing off. 36in handles. 2-1/4in cut.

- Blade design reduces force to cut
- Lightweight, high-strength elliptical 36in aluminum handles
- Resharpenable, replaceable, Dual Arc bypass blade of fully heat-treated forged steel
- Forged, slant-ground hook with self-cleaning, deep sap groove
- New and improved locking nut eliminates nutretaining clip
- 2-1/4"incutting capacity