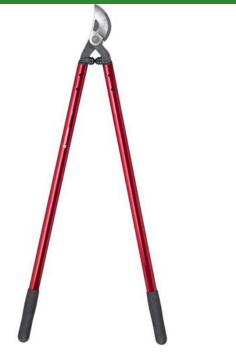

## **Corona Maxforged High Performance Orchard Loppers - 36in**

**RCAL8482** 

## **Details**

Lightweight, high-strength, eliptical aluminum handles and unmatched blade design dramatically reduce the force to cut. Resharpenable, replaceable Dual Art bypass blade is fully heat-treated, forged steel; 2-1/4in diameter cutting capacity. Forged, slant-ground hook with self-cleaning deep sap groove. Large diameter bumper reduces elbow fatigue. Nut retaining clip helps keep the nut from backing off. 36in handles. 2-1/4in cut.

- Blade design reduces force to cut
- Lightweight, high-strength elliptical 36in aluminum handles
- Resharpenable, replaceable, Dual Arc bypass blade of fully heat-treated forged steel
- Forged, slant-ground hook with self-cleaning, deep sap groove
- New and improved locking nut eliminates nutretaining clip
- 2-1/4"incutting capacity