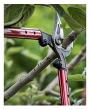

## **Details**

Lightweight, high-strength, eliptical aluminum handles and unmatched blade design dramatically reduce the force to cut. Resharpenable, replaceable Dual Art bypass blade is fully heat-treated, forged steel; 2-1/4in diameter cutting capacity. Forged, slant-ground hook with self-cleaning deep sap groove. Large diameter bumper reduces elbow fatigue. Nut retaining clip helps keep the nut from backing off. 32in handles. 2-1/4in dia. cut.

- Blade design reduces force to cut
- Lightweight, high-strength elliptical 32in aluminum handles
- Resharpenable, replaceable, Dual Arc bypass blade of fully heat-treated forged steel
- Forged, slant-ground hook with self-cleaning, deep sap groove
- New and improved locking nut eliminates nutretaining clip
- 2-1/4in cutting capacity