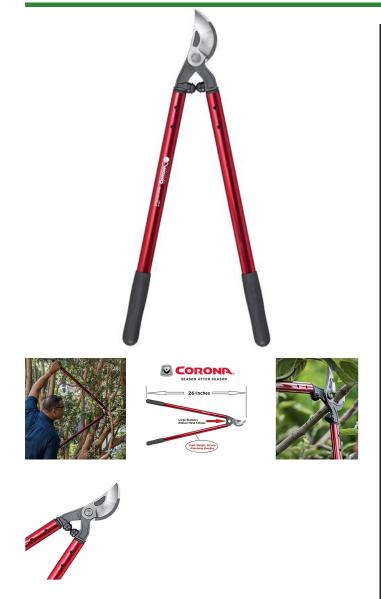

# Corona Maxforged High Performance Orchard Loppers - 26in

RCAL8442

### Details

Lightweight, high-strength, eliptical aluminum handles and unmatched blade design dramatically reduce the force to cut. Resharpenable, replaceable Dual Art bypass blade is fully heat-treated, forged steel; 2-1/4in diameter cutting capacity. Forged, slant-ground hook with self-cleaning deep sap groove. Large diameter bumper reduces elbow fatigue. Nut retaining clip helps keep the nut from backing off. 26in handles. 2-1/4in dia. cut.

- Blade design reduces force to cut
- Lightweight, high-strength elliptical 26in aluminum handles
- Resharpenable, replaceable, Dual Arc bypass blade of fully heat-treated forged steel
- Forged, slant-ground hook with self-cleaning, deep sap groove
- New and improved locking nut eliminates nutretaining clip
- 2-1/4in cutting capacity