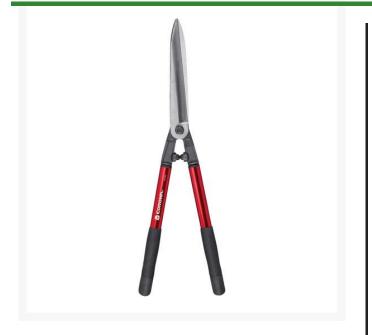

## Corona Heavy Duty Hedge Shear - 10-1/2"

RCAH6970

## Details

Resharpenable, forged steel alloy blades are fully heat treated for strength. Serrated top blade and limb notch in lower blade. Forged-in bumper cups with Shock Stop bumper. Lightweight, high-strength eliptical aluminum handles. 10-1/2" blade with 12-1/2" handles.

- Resharpenable steel alloy blades
- Serrated top blade
- Limb notch in lower blade
- Forged-in bumper cups
- Lightweight aluminum handles
- 12-1/2" handles

## Specifications

Manufacturer Blade Length Blade Material Handle Material Corona 10.5 in Steel Alloy Aluminum