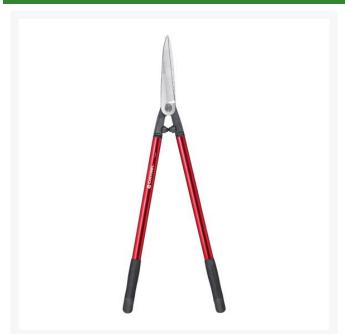

## **Corona ClassicCUT Serratedblade Hedge Shear - 8-1/2in**RCAH6950

## **Details**

Resharpenable, forged steel alloy blades are fully heat treated for strength. Serrated top blade and limb notch in lower blade. Forged-in bumper cups with Shock Stop bumper. Lightweight, high-strength eliptical aluminum handles. 8-1/2" blade with 21" handles.

- MAXFORGED SerratedBLADE
- Fully heat-treated for strength
- 8.5 in Blades / 21in Aluminum handles
- Lightweight , high-strength eliptical aluminum handles
- Recharpenable, forged steel alloy blades
- Forged-in bumper cups
- Serrated top blade and limb notch in lower blade