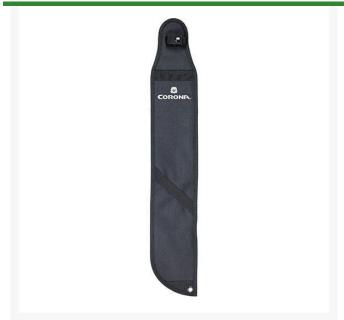

## Corona Machete Scabbard - 22 in

RCAC7330

## **Details**

Keep your machete safe and easy to reach. The universal design fits most machetes and includes belt clip and loops for a secure fit. Durable reinforced nylon construction stitched and riveted for durability with built-in button snap to hold tool safely in place. Machete not included.

- Durable Reinforced Nylon Constuction
- Belt Loops and Leg Straps for a Secure Fit
- Built-in Button Snap Holds Tool Safely in Place
- Fits Machetes Up to 22 inches