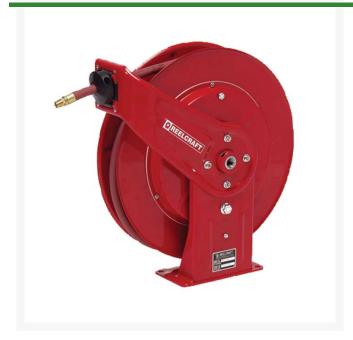

## Reelcraft Hose Reel - 1/2 x 50 ft 300 PSI

RC7850OLP

## **Details**

Series 7000 is very robust and ideal for the most demanding applications. The reel's base and guide arms are formed from high-grade steel and engineered with structural forms and gussets to yield the greatest amount of strength. The standard low pressure hose is for air or water service only. The basic reel without hose can be used for air, water or oil. Consult R&R Products for other products and hoses. Four 1/2" (12.7mm) diameter mounting holes. 1/2" Inlet. Hose included.