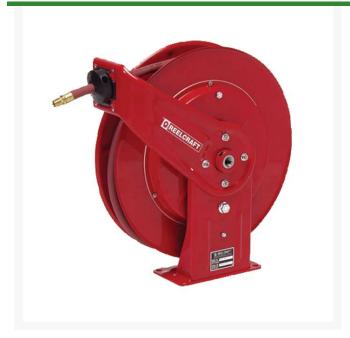

## **Reelcraft Series 7000 Compact Hose Reel**

RC7670OLP

## **Details**

Series 7000 is very robust and ideal for the most demanding applications. The reel's base and guide arms are formed from high-grade steel and engineered with structural forms and gussets to yield the greatest amount of strength. The standard low pressure hose is for air or water service only. The basic reel without hose can be used for air, water or oil. Consult R&R Products for other products and hoses. Four 1/2" (12.7mm) diameter mounting holes. 1/2" Inlet. Hose included.