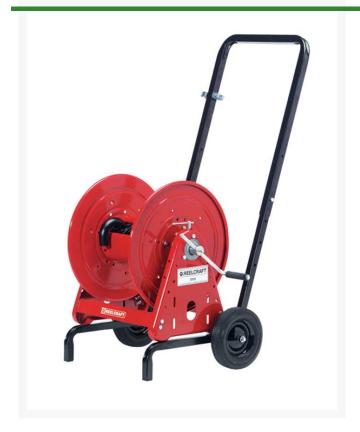

## Reelcraft 18in Hose Reel and Cart - 1 **Inlet Hose**

## **Details**

Includes: 1) CA37118 L: 18" hand crank hose reel with a 1" fluid path for 1" garden hose. 100' capacity.; 1) 600885-1: 18" hand cart with pneumatic tires.; 1) 600694: 10' inlet hose with female garden hose fitting.; Male fitting not needed, reel outlet is 1.00" male, N.P.T.

- 18" hand crank hose reel
- 1" fluid path for 1" garden hose
- 100' capacity
- 18" hand cart
- Pneumatic tires
- 10' inlet hose
- Female hose fitting