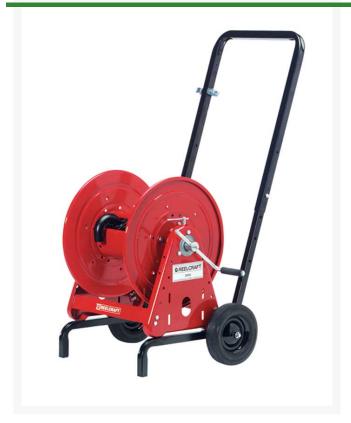

## **Details**

Includes: 1) CA32112 L: 12" hand crank hose reel with a 1/2" fluid path for 1/2" industrial water hose or 5/8" garden hose. 200' capacity.; 1) 600741-1: 12" hand cart with pneumatic tires.; 1) 600962: 10' inlet hose with female garden hose fitting and male garden hose fitting for the outlet of the reel.

- 12" hand-crank reel
- 1/2" fluid path
- 1/2" industrial water or hose or 5/8" garden hose
- 200' capacity
- 12" hand cart w/ pneumatic tires
- 10' inlet hose
- Male and female hose fittings