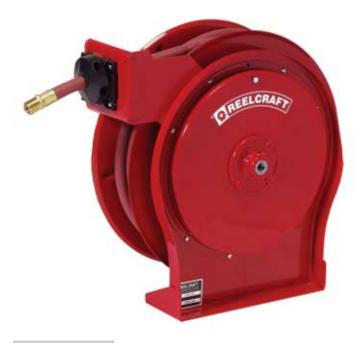

## Reelcraft Prem Ind Reels 3/8 50ft

RC5650OLP

## **Details**

The Series 5005 reel is similar to the Series 4000 and 5000 except it handles hose lengths up to 50 feet. The Quiet Speed latch mechanism offers quiet operation combined with latch cam technology insuring longer latching life and trouble-free performance. Reels are all-steel construction and compact for applications with critical space requirements. The standard low pressure hose is for air or water service only. The basic reel without hose can be used for air, water or oil. Consult R&R for other products and hoses. Four 5/16" (8mm) diameter mounting holes. Air/water hose included.