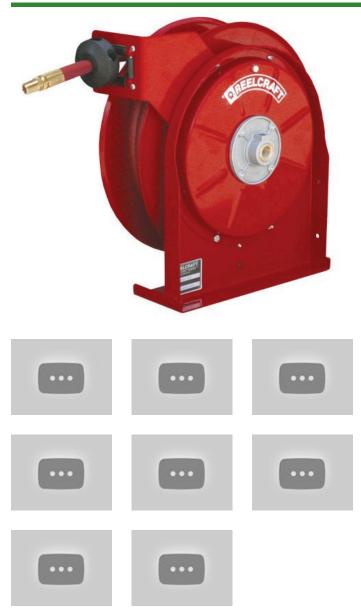

## Reelcraft Prem Ind Reels 3/8 35ft

RC5635OLP

## Details

Series 4000 & 5000 reels are durable and compact for a wide range of applications with critical space requirements. A full flow shaft and swivel assures maximum product delivery. The standard low pressure hose is for air or water service only. The basic reel without hose can be used for air, water or oil. Four 5/16" (8mm) diameter mounting holes. Air/water hose included.

## Specifications

| Manufacturer  | Reelcraft    |
|---------------|--------------|
| Hose Included | Yes          |
| Hose Inside   | .375 in      |
| Diameter      |              |
| Hose Outside  | .600 in      |
| Diameter      |              |
| Inlet Size    | 3/8 in       |
| Max Temperat  | ure 150 F    |
| Maximum Pres  | sure 300 psi |
| Outlet Size   | 1/4 (M) NPTF |
| Weight (lbs)  | 25 lb        |