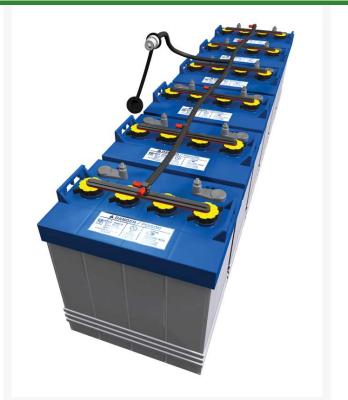

## Details

Never touch a battery or remove a cap again! This Automatic Watering System installs in just five minutes to eliminate the difficult task of maintaining battery water levels in golf carts and utility vehicles. This system consists of automatic shut-off valves mounted in each battery cell, interconnected with tubing. Multiple batteries are filled from a single connection. Eliminate the task for those hard to reach batteries. Top-off batteries in 30 seconds with a simple snap on/snap off quick coupler water connection to your filler hose. You cannot over-fill or under-fill the batteries! Save labor costs, prevent safety hazards and extend battery life. Materials are acid and temperature resistant. 5 year manufacturers warranty. This is the safest, easiest and most efficient way to water your batteries. Choose either the 6' hand squeeze bulb filler tube for a distilled water container or the 20' regulated supply hose with quick coupler, flow indicator and pressure regulator, to connect directly to a hose bib. Pumps sold separately.