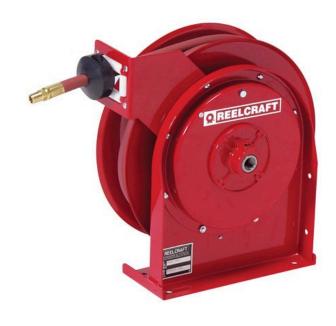

## Reelcraft Hose Reel 3/8-25 ft

## **Details**

Series 4000 & 5000 reels are durable and compact for a wide range of applications with critical space requirements. A full flow shaft and swivel assures maximum product delivery. The standard low pressure hose is for air or water service only. The basic reel without hose can be used for air, water or oil. Four 5/16" (8mm) diameter mounting holes. Air/water hose included.

## **Specifications**

Manufacturer Reelcraft Hose Included Yes Hose Inside .375 in

Diameter

Hose Length 25 ft Hose Outside .600 in

Diameter

Inlet Size 3/8 in

Maximum Pressure 300 psi

Outlet Size 1/4 (M) NPTF