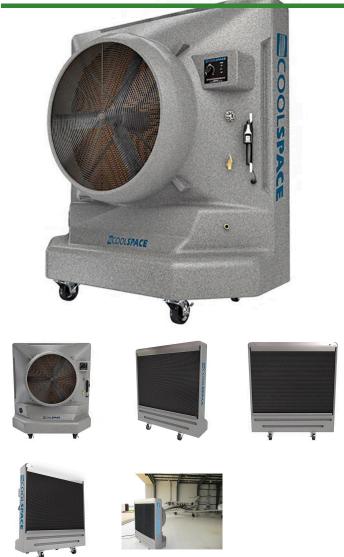

## **Coolspace Evaporative Cooler - 36"**

RC363

## **Details**

Cool your workspace as much as 26 degrees with a portable Cool-Space evaporative cooler that runs without a water hose! These large reservoir coolers operate up to 8 hours after filled with water and disconnecting the water hose. This allows operation in areas where continuous water supplies are not available or hard to reach. 8" thick cooling pads for maximum cooling -- even in harsh humid environments. No installation, no freon, no compressor, no maintenance. Cool-Space technology combines water and forced air to reduce temperatures. Only a water source and a 115 Volt outlet are needed. Constructed of durable corrosion free polyethylene with a heavy duty steel fan and enclosed motor. Light enough to roll around with one hand and easily fits through doorways. 16" size is 2 speed - 25-3/4" x 24" x 44", weight - 86 lbs. 36" size is variable drive- 62" x 31-1/2" x 61-1/2", weight - 295 lbs.