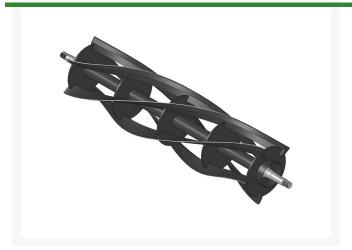

## Reel - 5 Blade RC400001

## **Details**

R&R Reel blades are manufactured from high carbon-boron alloy steel and then hardened to RC46-49 to match the temper of our bedknives and original equipment bedknives. All R&R Reels are cylindrically ground on bearing surfaces and then relief ground. Reels are then precision computer balanced for extended bearing and reel life. R&R Products Reels are guaranteed against defects in material and workmanship for the life of the reel under normal use.

- High Carbon-Boron Alloy Steel
- Cylindrically Ground on Bearing Surfaces
- Precision Computer Balanced

Replaces

Kesmac C400001

**Specifications** 

Manufacturer R&R Products

**Fits Models** 

Kesmac Reel Mower