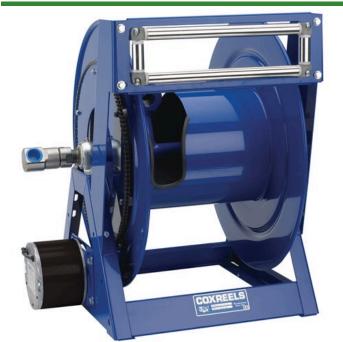

## Coxreels 1175 Hose Reel - 12V Dc 1/3 Hp - Elec Rewind

RC1756200E

## Details

The 1175 Series is an industry-preferred design built with a larger chassis for larger hose capacities and hose diameters. Available in hand crank or electric motor rewind, this reel handles long lengths and 1" diameter hose without interruption! Sturdy, onepiece all-welded "A" frame base, low profile outlet riser, and open drum slot design for smooth, even hose wraps around the drum.

## Specifications

| Manufacturer      | Cox Reels |
|-------------------|-----------|
| Engine Horsepower | 0.33 hp   |
| Hose Included     | No        |
| Hose Inside       | 1 in      |
| Diameter          |           |
| Hose Length       | 200 ft    |
| Hose Outside      | 1.438 in  |
| Diameter          |           |
| Maximum Pressure  | 3000 psi  |
| Weight (lbs)      | 96 lb     |