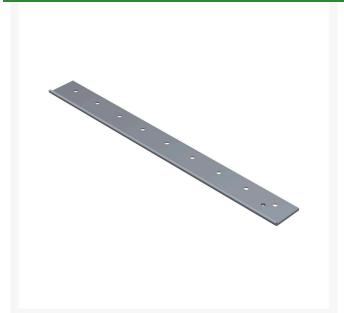

## **Details**

R&R Bedknives are manufactured from high carbon-boron alloy steel and then hardened to RC46-49 to match the temper of our reel blades and original equipment reels. Bedknives are surface ground on the top and front edge and straightened three times before being packaged with oil for rust prevention. All R&R Bedknives now have an increased front edge grind for added life. All R&R Bedknives are guaranteed against defects in material and workmanship under normal use for the life of the part.

## **Replaces**

Kesmac C200001