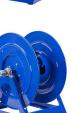

## **Coxreels Series 175 Hose Reel**

RC1756200

The 1175 Series is an industry-preferred design built with a larger chassis for larger hose capacities and hose diameters. Available in hand crank or electric motor rewind, this reel handles long lengths and 1" diameter hose without interruption! Sturdy, onepiece all-welded "A" frame base, low profile outlet riser, and open drum slot design for smooth, even hose wraps around the drum.

## Specifications

| Manufacturer     | Cox Reels |
|------------------|-----------|
| Hose Included    | No        |
| Hose Inside      | 1 in      |
| Diameter         |           |
| Hose Length      | 200 ft    |
| Hose Outside     | 1.438 in  |
| Diameter         |           |
| Maximum Pressure | 3000 psi  |
| Weight (lbs)     | 83 lb     |