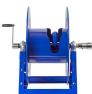

## **Coxreels Series 175 Hose Reel**

RC1756200

The 1175 Series is an industry-preferred design built with a larger chassis for larger hose capacities and hose diameters. Available in hand crank or electric motor rewind, this reel handles long lengths and 1" diameter hose without interruption! Sturdy, onepiece all-welded "A" frame base, low profile outlet riser, and open drum slot design for smooth, even hose wraps around the drum.

## Specifications

| Manufacturer     | Cox Reels |
|------------------|-----------|
| Hose Included    | No        |
| Hose Inside      | 1 in      |
| Diameter         |           |
| Hose Length      | 200 ft    |
| Hose Outside     | 1.438 in  |
| Diameter         |           |
| Maximum Pressure | 3000 psi  |
| Weight (lbs)     | 83 lb     |