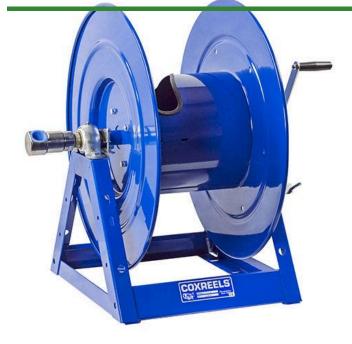

## **Coxreels Series 175 Hose Reel**

RC1756200

The 1175 Series is an industry-preferred design built with a larger chassis for larger hose capacities and hose diameters. Available in hand crank or electric motor rewind, this reel handles long lengths and 1" diameter hose without interruption! Sturdy, onepiece all-welded "A" frame base, low profile outlet riser, and open drum slot design for smooth, even hose wraps around the drum.

## Specifications

| Manufacturer     | Cox Reels |
|------------------|-----------|
| Hose Included    | No        |
| Hose Inside      | 1 in      |
| Diameter         |           |
| Hose Length      | 200 ft    |
| Hose Outside     | 1.438 in  |
| Diameter         |           |
| Maximum Pressure | 3000 psi  |
| Weight (lbs)     | 83 lb     |