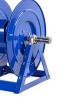

## **Coxreels Series 175 Hose Reel**

RC1756200

## Details

The 1175 Series is an industry-preferred design built with a larger chassis for larger hose capacities and hose diameters. Available in hand crank or electric motor rewind, this reel handles long lengths and 1" diameter hose without interruption! Sturdy, onepiece all-welded "A" frame base, low profile outlet riser, and open drum slot design for smooth, even hose wraps around the drum.