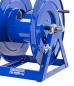

## **Coxreels Series 175 Hose Reel**

RC1756200

## Details

The 1175 Series is an industry-preferred design built with a larger chassis for larger hose capacities and hose diameters. Available in hand crank or electric motor rewind, this reel handles long lengths and 1" diameter hose without interruption! Sturdy, onepiece all-welded "A" frame base, low profile outlet riser, and open drum slot design for smooth, even hose wraps around the drum.