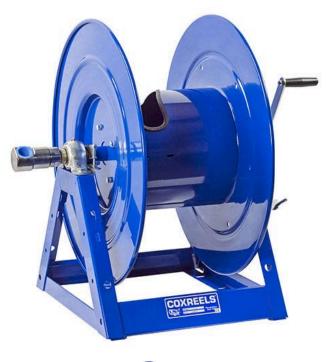

## Details

The 1175 Series is an industry-preferred design built with a larger chassis for larger hose capacities and hose diameters. Available in hand crank or electric motor rewind, this reel handles long lengths and 1" diameter hose without interruption! Sturdy, onepiece all-welded "A" frame base, low profile outlet riser, and open drum slot design for smooth, even hose wraps around the drum.

## Specifications

| Manufacturer     | Cox Reels |
|------------------|-----------|
| Hose Included    | No        |
| Hose Inside      | 1 in      |
| Diameter         |           |
| Hose Length      | 200 ft    |
| Hose Outside     | 1.438 in  |
| Diameter         |           |
| Maximum Pressure | 3000 psi  |
| Weight           | 83 lb     |