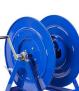

## **Coxreels Series 175 Hose Reel**

RC1756200

## Details

The 1175 Series is an industry-preferred design built with a larger chassis for larger hose capacities and hose diameters. Available in hand crank or electric motor rewind, this reel handles long lengths and 1" diameter hose without interruption! Sturdy, onepiece all-welded "A" frame base, low profile outlet riser, and open drum slot design for smooth, even hose wraps around the drum.