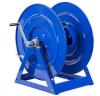

## **Coxreels Series 175 Hose Reel**

RC1756100

## **Details**

The 1175 Series is an industry-preferred design built with a larger chassis for larger hose capacities and hose diameters. Available in hand crank or electric motor rewind, this reel handles long lengths and 1" diameter hose without interruption! Sturdy, one-piece all-welded "A" frame base, low profile outlet riser, and open drum slot design for smooth, even hose wraps around the drum.

## **Specifications**

Manufacturer Cox Reels Hose Inside 1 in

Diameter

Hose Outside 1.438 in

Diameter

Maximum Pressure 3000 psi Weight (lbs) 67 lb

**R&R Products Inc** 3334 E Milber St Tucson, 85714

800-528-3446