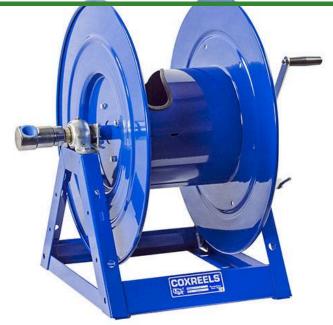

## **Coxreels Series 175 Hose Reel**

RC1756100

## **Details**

The 1175 Series is an industry-preferred design built with a larger chassis for larger hose capacities and hose diameters. Available in hand crank or electric motor rewind, this reel handles long lengths and 1" diameter hose without interruption! Sturdy, one-piece all-welded "A" frame base, low profile outlet riser, and open drum slot design for smooth, even hose wraps around the drum.

## **Specifications**

Manufacturer Cox Reels Hose Inside 1 in

Diameter

Hose Outside 1.438 in

Diameter

Maximum Pressure 3000 psi Weight (lbs) 67 lb

**R&R Products Inc** 3334 E Milber St Tucson, 85714

800-528-3446