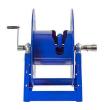

## **Coxreels Series 175 Hose Reel**

RC1756100

## **Details**

The 1175 Series is an industry-preferred design built with a larger chassis for larger hose capacities and hose diameters. Available in hand crank or electric motor rewind, this reel handles long lengths and 1" diameter hose without interruption! Sturdy, one-piece all-welded "A" frame base, low profile outlet riser, and open drum slot design for smooth, even hose wraps around the drum.

## **Specifications**

Manufacturer Cox Reels Hose Inside 1 in

Diameter

Hose Outside 1.438 in

Diameter

Maximum Pressure 3000 psi Weight (lbs) 67 lb

**R&R Products Inc** 3334 E Milber St Tucson, 85714

800-528-3446