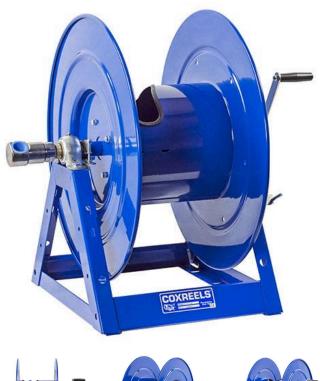

# **Coxreels Series 175 Hose Reel**

RC1756100

### Details

The 1175 Series is an industry-preferred design built with a larger chassis for larger hose capacities and hose diameters. Available in hand crank or electric motor rewind, this reel handles long lengths and 1" diameter hose without interruption! Sturdy, onepiece all-welded "A" frame base, low profile outlet riser, and open drum slot design for smooth, even hose wraps around the drum.

## **Specifications**

| Manufacturer     | Cox Reels |
|------------------|-----------|
| Hose Inside      | 1 in      |
| Diameter         |           |
| Hose Outside     | 1.438 in  |
| Diameter         |           |
| Maximum Pressure | 3000 psi  |
| Weight           | 67 lb     |
|                  |           |