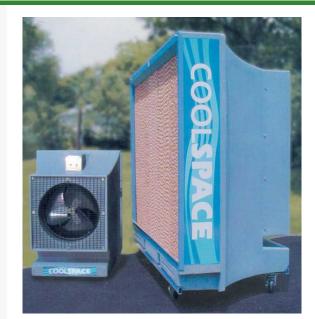

## **Coolspace Evaporative Cooler - 16**" RC162

## **Details**

Cool your workspace as much as 26 degrees with a portable Cool-Space evaporative cooler that runs without a water hose! These large reservoir coolers operate up to 8 hours after filled with water and disconnecting the water hose. This allows operation in areas where continuous water supplies are not available or hard to reach. 8" thick cooling pads for maximum cooling -- even in harsh humid environments. No installation, no freon, no compressor, no maintenance. Cool-Space technology combines water and forced air to reduce temperatures. Only a water source and a 115 Volt outlet are needed. Constructed of durable corrosion free polyethylene with a heavy duty steel fan and enclosed motor. Light enough to roll around with one hand and easily fits through doorways. 16" size is 2 speed - 25-3/4" x 24" x 44", weight - 86 lbs. 36" size is variable drive- 62" x 31-1/2" x 61-1/2", weight - 295 lbs.