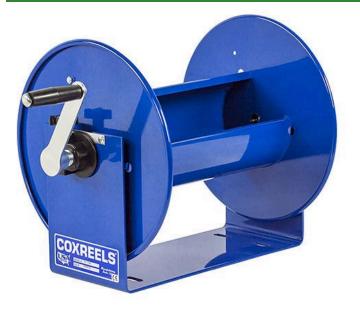

## **Coxreels Challenger Hose Reel**

## Details

Heavy-gauge solid steel construction with sturdy U-Shaped frame and powder-coated finish. All reels feature heavy-duty ribbed discs with rolled edges for safety and longevity. Ready for wall, floor or overhead installation. Adjustable long-wearing brake assembly. Designed to hold hose for pressure washing, steam cleaning, and spray operations as well as wash down and compressed air. Hose not included.

## Specifications

| Manufacturer     | Cox Reels |
|------------------|-----------|
| Hose Included    | No        |
| Hose Inside      | .5 in     |
| Diameter         |           |
| Hose Length      | 225 ft    |
| Hose Outside     | .875 in   |
| Diameter         |           |
| Maximum Pressure | 4000 psi  |
| Weight (lbs)     | 31 lb     |