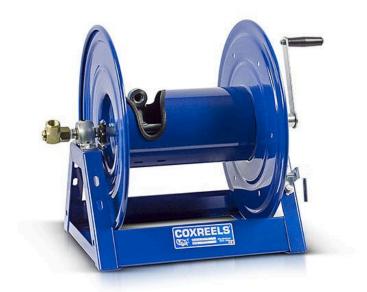

## **Coxreels Challenger Hose Reel**

RC1125550

## Details

Coxreels' exclusive low profile riser and open drum slot design offers smooth, even hose wraps and no crimping, enabling full pressure flow with every rewind. Also available in motor rewind, 12v DC, 1/3 HP, this sturdy reel sits on a solid, all CNC robotically welded "A" frame foundation. Direct hand crank action combined with self-aligning pillow block bearings for minimum rewind effort. Made for either 1/2" or 3/4" hose, hose not included.

## Specifications

| Manufacturer | Cox Reels |
|--------------|-----------|
| Hose Inside  | 1.25 in   |
| Diameter     |           |
| Hose Length  | 50 ft     |
| Hose Outside | .75 in    |
| Diameter     |           |
| Weight (lbs) | 38 lb     |
|              |           |