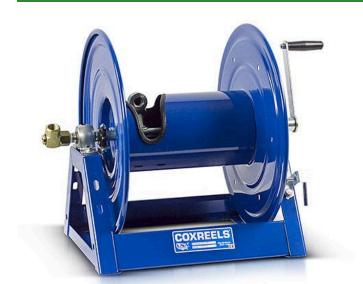

## **Details**

Coxreels' exclusive low profile riser and open drum slot design offers smooth, even hose wraps and no crimping, enabling full pressure flow with every rewind. Also available in motor rewind, 12v DC, 1/3 HP, this sturdy reel sits on a solid, all CNC robotically welded "A" frame foundation. Direct hand crank action combined with self-aligning pillow block bearings for minimum rewind effort. Made for either 1/2" or 3/4" hose, hose not included. Please note: Due to excessive air freight charges, this item will be shipped ground freight.

## **Specifications**

Manufacturer Cox Reels Hose Included Yes Hose Inside 1.25 in

Diameter

Hose Length 200 ft Hose Outside .75 in

Diameter

Weight (lbs) 55 lb

**R&R Products Inc** 3334 E Milber St Tucson, 85714