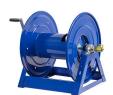

## **Hose - Coxreels Challenger** RC11255200

## **Details**

Coxreels' exclusive low profile riser and open drum slot design offers smooth, even hose wraps and no crimping, enabling full pressure flow with every rewind. Also available in motor rewind, 12v DC, 1/3 HP, this sturdy reel sits on a solid, all CNC robotically welded "A" frame foundation. Direct hand crank action combined with self-aligning pillow block bearings for minimum rewind effort. Made for either 1/2" or 3/4" hose, hose not included. Please note: Due to excessive air freight charges, this item will be shipped ground freight.

## **Specifications**

Manufacturer Cox Reels Hose Included Yes Hose Inside 1.25 in

Diameter

Hose Length 200 ft Hose Outside .75 in

Diameter

Weight (lbs) 55 lb

**R&R Products Inc** 3334 E Milber St Tucson, 85714