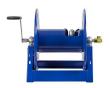

## **Hose - Coxreels Challenger** RC11255200

## **Details**

Coxreels' exclusive low profile riser and open drum slot design offers smooth, even hose wraps and no crimping, enabling full pressure flow with every rewind. Also available in motor rewind, 12v DC, 1/3 HP, this sturdy reel sits on a solid, all CNC robotically welded "A" frame foundation. Direct hand crank action combined with self-aligning pillow block bearings for minimum rewind effort. Made for either 1/2" or 3/4" hose, hose not included. Please note: Due to excessive air freight charges, this item will be shipped ground freight.

## **Specifications**

Manufacturer Cox Reels Hose Included Yes Hose Inside 1.25 in

Diameter

Hose Length 200 ft Hose Outside .75 in

Diameter

Weight (lbs) 55 lb

**R&R Products Inc** 3334 E Milber St Tucson, 85714