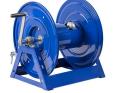

## **Coxreels Challenger Hose Reel** RC11255100

## **Details**

Coxreels' exclusive low profile riser and open drum slot design offers smooth, even hose wraps and no crimping, enabling full pressure flow with every rewind. Also available in motor rewind, 12v DC, 1/3 HP, this sturdy reel sits on a solid, all CNC robotically welded "A" frame foundation. Direct hand crank action combined with self-aligning pillow block bearings for minimum rewind effort. Made for either 1/2" or 3/4" hose, hose not included.