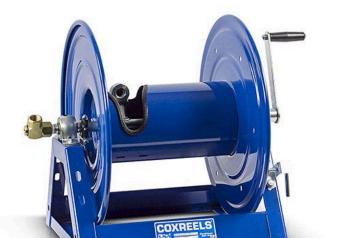

## **Details**

Coxreels' exclusive low profile riser and open drum slot design offers smooth, even hose wraps and no crimping, enabling full pressure flow with every rewind. Also available in motor rewind, 12v DC, 1/3 HP, this sturdy reel sits on a solid, all CNC robotically welded "A" frame foundation. Direct hand crank action combined with self-aligning pillow block bearings for minimum rewind effort. Made for either 1/2" or 3/4" hose, hose not included.

## **Specifications**

| Manufacturer | Cox Reels |
|--------------|-----------|
| Hose Inside  | .75 in    |

Diameter

100 ft Hose Length 1.25 in Hose Outside

Diameter

Weight (lbs) 42 lb

**R&R Products Inc** 3334 E Milber St Tucson, 85714 800-528-3446