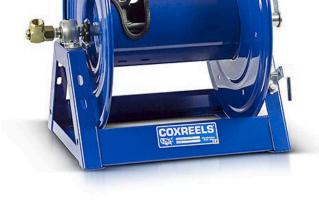

## **Details**

Coxreels' exclusive low profile riser and open drum slot design offers smooth, even hose wraps and no crimping, enabling full pressure flow with every rewind. Also available in motor rewind, 12v DC, 1/3 HP, this sturdy reel sits on a solid, all CNC robotically welded "A" frame foundation. Direct hand crank action combined with self-aligning pillow block bearings for minimum rewind effort. Made for either 1/2" or 3/4" hose, hose not included.

## **Specifications**

| Manufacturer | Cox Reels |
|--------------|-----------|
| Hose Inside  | .75 in    |

Diameter

100 ft Hose Length 1.25 in Hose Outside

Diameter

Weight (lbs) 42 lb

**R&R Products Inc** 3334 E Milber St Tucson, 85714 800-528-3446