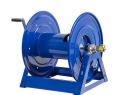

## **Details**

Coxreels' exclusive low profile riser and open drum slot design offers smooth, even hose wraps and no crimping, enabling full pressure flow with every rewind. Also available in motor rewind, 12v DC, 1/3 HP, this sturdy reel sits on a solid, all CNC robotically welded "A" frame foundation. Direct hand crank action combined with self-aligning pillow block bearings for minimum rewind effort. Made for either 1/2" or 3/4" hose, hose not included.