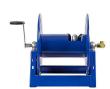

## **Details**

Coxreels' exclusive low profile riser and open drum slot design offers smooth, even hose wraps and no crimping, enabling full pressure flow with every rewind. Also available in motor rewind, 12v DC, 1/3 HP, this sturdy reel sits on a solid, all CNC robotically welded "A" frame foundation. Direct hand crank action combined with self-aligning pillow block bearings for minimum rewind effort. Made for either 1/2" or 3/4" hose, hose not included.