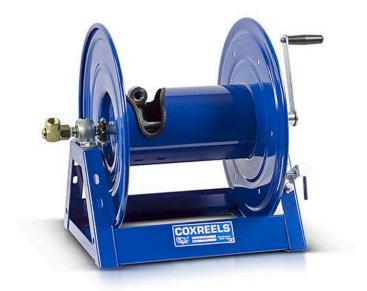

## **Coxreels Series 1125 Hose Reel**

RC11254200

## Details

Coxreels' exclusive low profile riser and open drum slot design offers smooth, even hose wraps and no crimping, enabling full pressure flow with every rewind. Also available in motor rewind, 12v DC, 1/3 HP, this sturdy reel sits on a solid, all CNC robotically welded "A" frame foundation. Direct hand crank action combined with self-aligning pillow block bearings for minimum rewind effort. Made for either 1/2" or 3/4" hose, hose not included.

## Specifications

| Manufacturer  | Cox Reels |
|---------------|-----------|
| Hose Included | Yes       |
| Hose Inside   | .5 in     |
| Diameter      |           |
| Hose Length   | 200 ft    |
| Hose Outside  | .875 in   |
| Diameter      |           |
| Weight (lbs)  | 39 lb     |