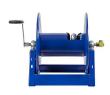

## **Coxreels Series 1125 Hose Reel**

RC11254200

## **Details**

Coxreels' exclusive low profile riser and open drum slot design offers smooth, even hose wraps and no crimping, enabling full pressure flow with every rewind. Also available in motor rewind, 12v DC, 1/3 HP, this sturdy reel sits on a solid, all CNC robotically welded "A" frame foundation. Direct hand crank action combined with self-aligning pillow block bearings for minimum rewind effort. Made for either 1/2" or 3/4" hose, hose not included.

## **Specifications**

Manufacturer Cox Reels Hose Included Yes Hose Inside .5 in

Diameter

Hose Length 200 ft Hose Outside .875 in

Diameter

Weight 39 lb

**R&R Products Inc** 

3334 E Milber St Tucson, 85714 800-528-3446