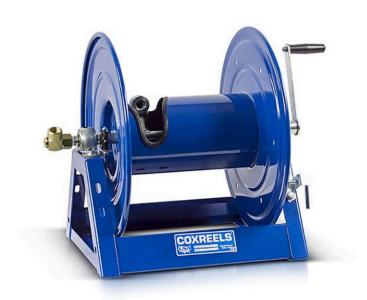

## **Coxreels Series 1125 Hose Reel**

RC11254200

## **Details**

Coxreels' exclusive low profile riser and open drum slot design offers smooth, even hose wraps and no crimping, enabling full pressure flow with every rewind. Also available in motor rewind, 12v DC, 1/3 HP, this sturdy reel sits on a solid, all CNC robotically welded "A" frame foundation. Direct hand crank action combined with self-aligning pillow block bearings for minimum rewind effort. Made for either 1/2" or 3/4" hose, hose not included.

## **Specifications**

Manufacturer Cox Reels Hose Included Yes Hose Inside .5 in

Diameter

Hose Length 200 ft Hose Outside .875 in

Diameter

Weight 39 lb

**R&R Products Inc** 

3334 E Milber St Tucson, 85714 800-528-3446