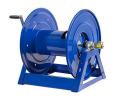

## **Coxreels Series 1125 Hose Reel**

RC11254200

## **Details**

Coxreels' exclusive low profile riser and open drum slot design offers smooth, even hose wraps and no crimping, enabling full pressure flow with every rewind. Also available in motor rewind, 12v DC, 1/3 HP, this sturdy reel sits on a solid, all CNC robotically welded "A" frame foundation. Direct hand crank action combined with self-aligning pillow block bearings for minimum rewind effort. Made for either 1/2" or 3/4" hose, hose not included.

## **Specifications**

Manufacturer Cox Reels Hose Included Yes Hose Inside .5 in

Diameter

Hose Length 200 ft Hose Outside .875 in

Diameter

Weight 39 lb

**R&R Products Inc** 

3334 E Milber St Tucson, 85714 800-528-3446