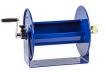

## **Coxreels Challenger Hose Reel**

RC1123150

## **Details**

Heavy-gauge solid steel construction with sturdy U-Shaped frame and powder-coated finish. All reels feature heavy-duty ribbed discs with rolled edges for safety and longevity. Ready for wall, floor or overhead installation. Adjustable long-wearing brake assembly. Designed to hold hose for pressure washing, steam cleaning, and spray operations as well as wash down and compressed air. Hose not included.

## **Specifications**

Manufacturer Cox Reels Hose Inside .375 in

Diameter

Hose Length 150 ft Hose Outside .625 in

Diameter

Maximum Pressure 4000 psi Weight (lbs) 21 lb

**R&R Products Inc** 3334 E Milber St Tucson, 85714