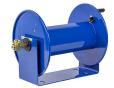

## **Coxreels Challenger Hose Reel**

RC1123150

## **Details**

Heavy-gauge solid steel construction with sturdy U-Shaped frame and powder-coated finish. All reels feature heavy-duty ribbed discs with rolled edges for safety and longevity. Ready for wall, floor or overhead installation. Adjustable long-wearing brake assembly. Designed to hold hose for pressure washing, steam cleaning, and spray operations as well as wash down and compressed air. Hose not included.

## **Specifications**

Manufacturer Cox Reels Hose Inside .375 in

Diameter

Hose Length 150 ft Hose Outside .625 in

Diameter

Maximum Pressure 4000 psi Weight (lbs) 21 lb

**R&R Products Inc** 3334 E Milber St Tucson, 85714