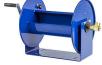

## **Coxreels Challenger Hose Reel**

RC1123150

## **Details**

Heavy-gauge solid steel construction with sturdy U-Shaped frame and powder-coated finish. All reels feature heavy-duty ribbed discs with rolled edges for safety and longevity. Ready for wall, floor or overhead installation. Adjustable long-wearing brake assembly. Designed to hold hose for pressure washing, steam cleaning, and spray operations as well as wash down and compressed air. Hose not included.

## **Specifications**

Manufacturer Cox Reels Hose Inside .375 in

Diameter

Hose Length 150 ft Hose Outside .625 in

Diameter

Maximum Pressure 4000 psi Weight (lbs) 21 lb

**R&R Products Inc** 3334 E Milber St Tucson, 85714