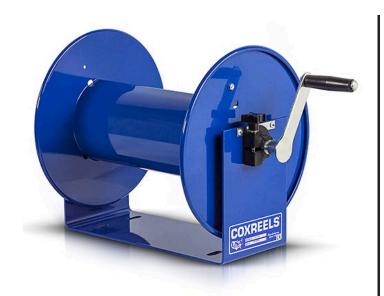

## **Coxreels Challenger Hose Reel**

RC1123150

## **Details**

Heavy-gauge solid steel construction with sturdy U-Shaped frame and powder-coated finish. All reels feature heavy-duty ribbed discs with rolled edges for safety and longevity. Ready for wall, floor or overhead installation. Adjustable long-wearing brake assembly. Designed to hold hose for pressure washing, steam cleaning, and spray operations as well as wash down and compressed air. Hose not included.

## **Specifications**

Manufacturer Cox Reels Hose Inside .375 in

Diameter

Hose Length 150 ft Hose Outside .625 in

Diameter

Maximum Pressure 4000 psi Weight (lbs) 21 lb

**R&R Products Inc** 3334 E Milber St Tucson, 85714