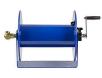

## **Coxreels Challenger Hose Reel**

RC1123150

## **Details**

Heavy-gauge solid steel construction with sturdy U-Shaped frame and powder-coated finish. All reels feature heavy-duty ribbed discs with rolled edges for safety and longevity. Ready for wall, floor or overhead installation. Adjustable long-wearing brake assembly. Designed to hold hose for pressure washing, steam cleaning, and spray operations as well as wash down and compressed air. Hose not included.

## **Specifications**

Manufacturer Cox Reels Hose Inside .375 in

Diameter

Hose Length 150 ft Hose Outside .625 in

Diameter

Maximum Pressure 4000 psi Weight (lbs) 21 lb

**R&R Products Inc** 3334 E Milber St Tucson, 85714