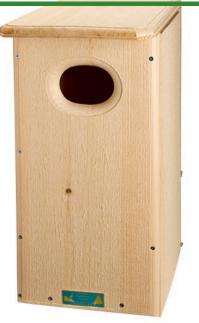

## Wood Duck Birdhouse RBH10110

## Details

Opens 2 ways for observation and cleaning. Has an internal wire ladder for ducklings to climb out. Mother calls ducklings to the protection of the open water at age of one day. Mount on tree or post. Wood chips included. 24-1/4"H x 11" W x 15" D. Please note: Due to excessive air freight charges, this item will be shipped ground freight.

- Mounts on tree or post
- Opens 2 ways for observation and cleaning
- Internal wire ladder for ducklings
- Wood chips included

## **Specifications**

Manufacturer Dimensions R&R Products 24-1/4 in H x 11 in W x 15 in D