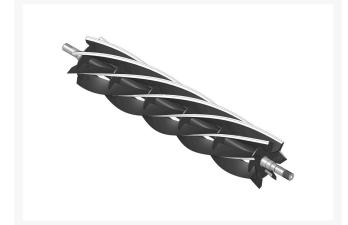

# Reel - 7 Blade 26in

RAMT2903

### Details

R&R Reel blades are manufactured from high carbon-boron alloy steel and then hardened to RC46-49 to match the temper of our bedknives and original equipment bedknives. All R&R Reels are cylindrically ground on bearing surfaces and then relief ground. Reels are then precision computer balanced for extended bearing and reel life. R&R Products Reels are guaranteed against defects in material and workmanship for the life of the reel under normal use.

- High Carbon-Boron Alloy Steel
- Cylindrically Ground on Bearing Surfaces
- Precision Computer Balanced