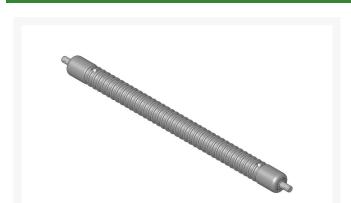

# Roller - Grooved Machined Solid Steel RAMT2785

#### **Details**

Machined from solid steel, this heavy weight roller uses greasable "water-pump" style bearings.