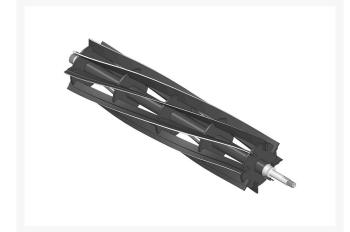

# Reel - 8 Blade

R105-2400

### Details

R&R Reel blades are manufactured from high carbon-boron alloy steel and then hardened to RC46-49 to match the temper of our bedknives and original equipment bedknives. All R&R Reels are cylindrically ground on bearing surfaces and then relief ground. Reels are then precision computer balanced for extended bearing and reel life. R&R Products Reels are guaranteed against defects in material and workmanship for the life of the reel under normal use.

- High Carbon-Boron Alloy Steel
- Cylindrically Ground on Bearing Surfaces
- Precision Computer Balanced