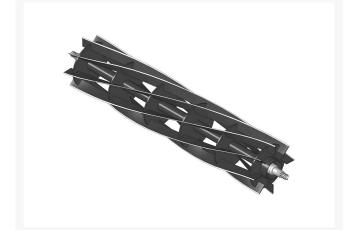

# Reel - 8 Blade RAMT1053

## Details

R&R Reel blades are manufactured from high carbon-boron alloy steel and then hardened to RC46-49 to match the temper of our bedknives and original equipment bedknives. All R&R Reels are cylindrically ground on bearing surfaces and then relief ground. Reels are then precision computer balanced for extended bearing and reel life. R&R Products Reels are guaranteed against defects in material and workmanship for the life of the reel under normal use.

- High Carbon-Boron Alloy Steel
- Cylindrically Ground on Bearing Surfaces
- Precision Computer Balanced