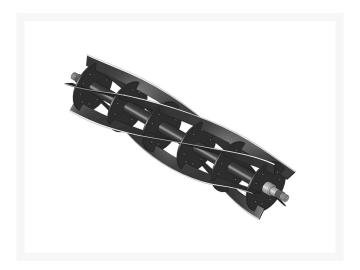

## **Details**

R&R Reel blades are manufactured from high carbon-boron alloy steel and then hardened to RC46-49 to match the temper of our bedknives and original equipment bedknives. All R&R Reels are cylindrically ground on bearing surfaces and then relief ground. Reels are then precision computer balanced for extended bearing and reel life. R&R Products Reels are guaranteed against defects in material and workmanship for the life of the reel under normal use.

- High Carbon-Boron Alloy Steel
- Cylindrically Ground on Bearing Surfaces
- Precision Computer Balanced