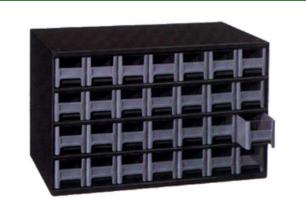

## Cabinet - 28 Drawer 2 w x 2 H x 11 D

RAM19-228

## **Details**

Perfect for small parts storage, these heavy duty modular cabinets feature steel frames and drawer supports in a charcoal gray baked enamel finish. Drawers are molded of gray styrene with transparent windows and a retaining tab to prevent spilling. Cabinets are 17"x11"x11" and include cross dividers.

- Perfect small-part storage
- Heavy-duty steel frames and drawer supports
- Baked-on enamel finish
- Molded gray styrene
- Transparent windows
- Retaining tab prevents spilling
- · Cross dividers included
- 17" x 11" x 11"
- 28 Drawer, 2" W x 2" H x 11" D