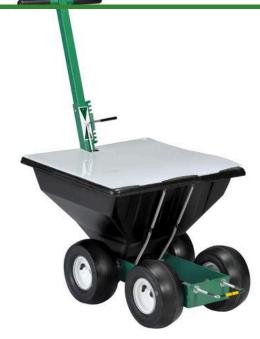

## **Streamliner 70P Line Chalker**

RAF70P

## **Details**

Huge 70 lb capacity with 4 heavy-duty tires -- our best chalker. Heavy-duty steel frame and rugged molded plastic hopper withstands daily wear and tear. One-button retractable handle for easy on-site storage in storage boxes. Quick change between 2" & 4" lines. Variable flow control to better monitor chalk usage. Rigid hopper cover is easy to open to help monitor chalk capacity. Flexible brush agitator helps improve chalk flow for more consistent lines. Pneumatic tires.

- Steel frame and rugged molded plastic hopper
- One-button retractable handle
- Variable flow control
- Flexible brush agitator