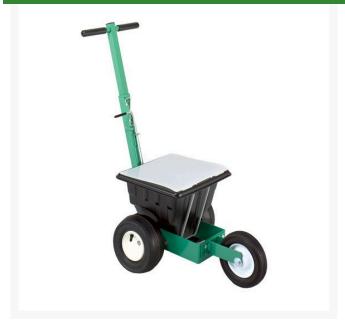

## Streamliner 353P Line Chalker

RAF353P

## **Details**

3-wheel, 35 lb. capacity chalker. The best in the biz. Heavy-duty steel frame and rugged molded plastic hopper withstands daily wear and tear. One-button retractable handle for easy on-site storage in storage boxes. Quick change between 2" & 4" lines. Variable flow control to better monitor chalk usage. Semi-transparent hopper cover makes it easy to monitor chalk capacity. Flexible brush agitator helps improve chalk flow for more consistent lines. Pneumatic tires.

- Three-wheel, 35 lb capacity
- Steel frame
- Molded plastic hopper
- One-button retractable handle
- Brush agitator improves chalk flow
- Pneumatic tires

## **Specifications**

Manufacturer Streamliner

Capacity 35 gal
Material Steel Frame / Plastic

Hopper

Tires 3 in Pneumatic

**R&R Products Inc** 3334 E Milber St Tucson, 85714

800-528-3446

https://www.rrproducts.com/